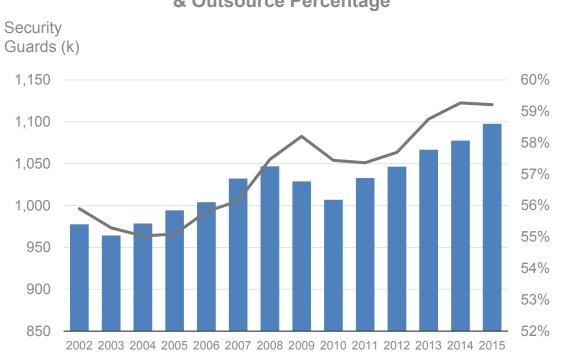

## **US Market Evolution**

#### Total Number of Security Guards & Outsource Percentage