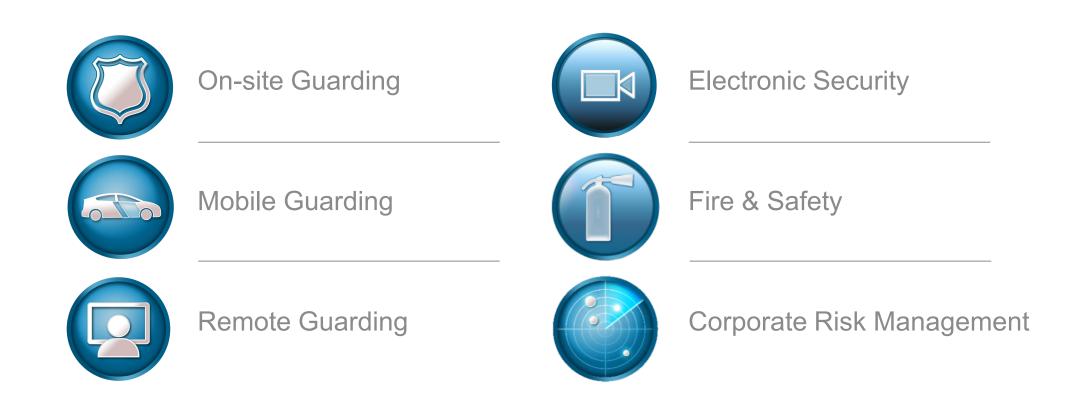

## **Specialization in Each is Key**

#### Guarding

- Universal acquired Guardsmark (2015)
- AlliedBarton will merge with Universal Services of America to create AlliedUniversal (2016)

#### **Electronic Security**

- Tyco IS being acquired by Johnson Controls (JCI) (2016)
- Apollo Investment acquired Protection One & ASG (2015) and ADT (2016)
- Stanley Security pending of Stanley Black & Decker decision

# **Electronic Security**