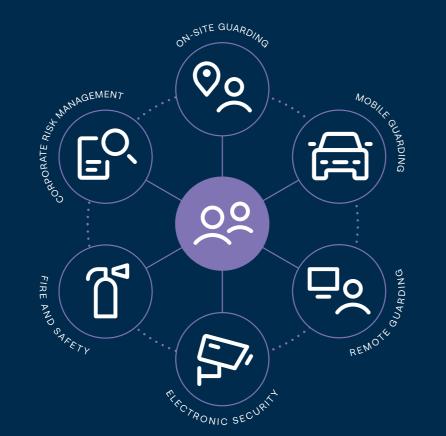

### **Protective service selection**

This knowledge steers the selection of an appropriate blend of Protective Services, including Electronic Security, Fire and Safety, Remote Security, On-Site Security, Mobile Security & Corporate Risk Management. The outcome is an overall security solution that achieves both optimal use of resources and the strongest possible protection.