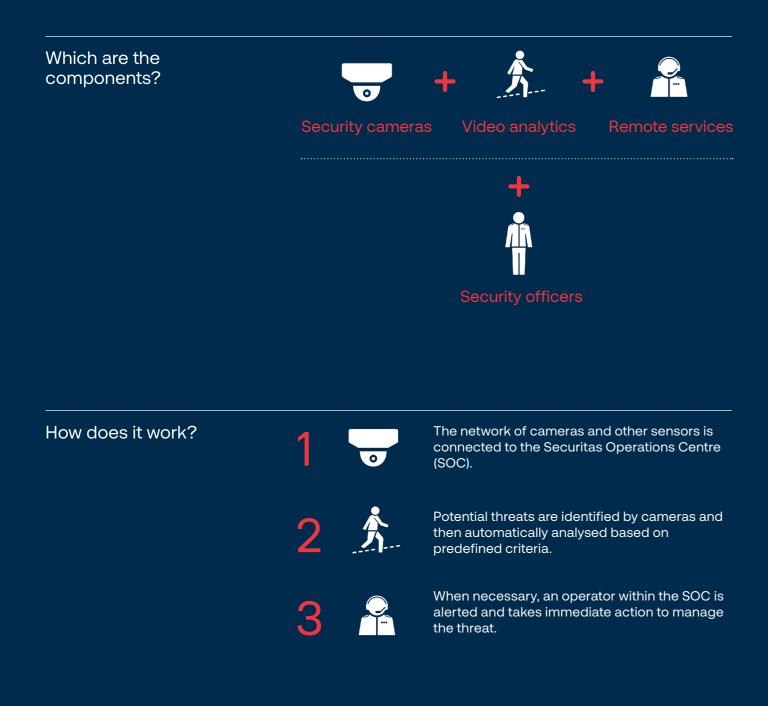

# Deter, detect, delay, and respond remote services

At our Securitas Operations Centers (SOC), our operators use live video stream and alerts to assess a range of activity, putting them virtually on-site and ready to respond.

When an alert is received, our operators eyes are immediately on the scene and can quickly intervene with actions such as using loudspeakers or powerful lighting. Operators verify the activity triggering the alarm and can instantly dispatch security officers, or the authorities, if necessary. Real-time updates keep all relevant parties notified. Swift and appropriate action is taken, threats effectively handled, and false alarm call-outs are significantly reduced.